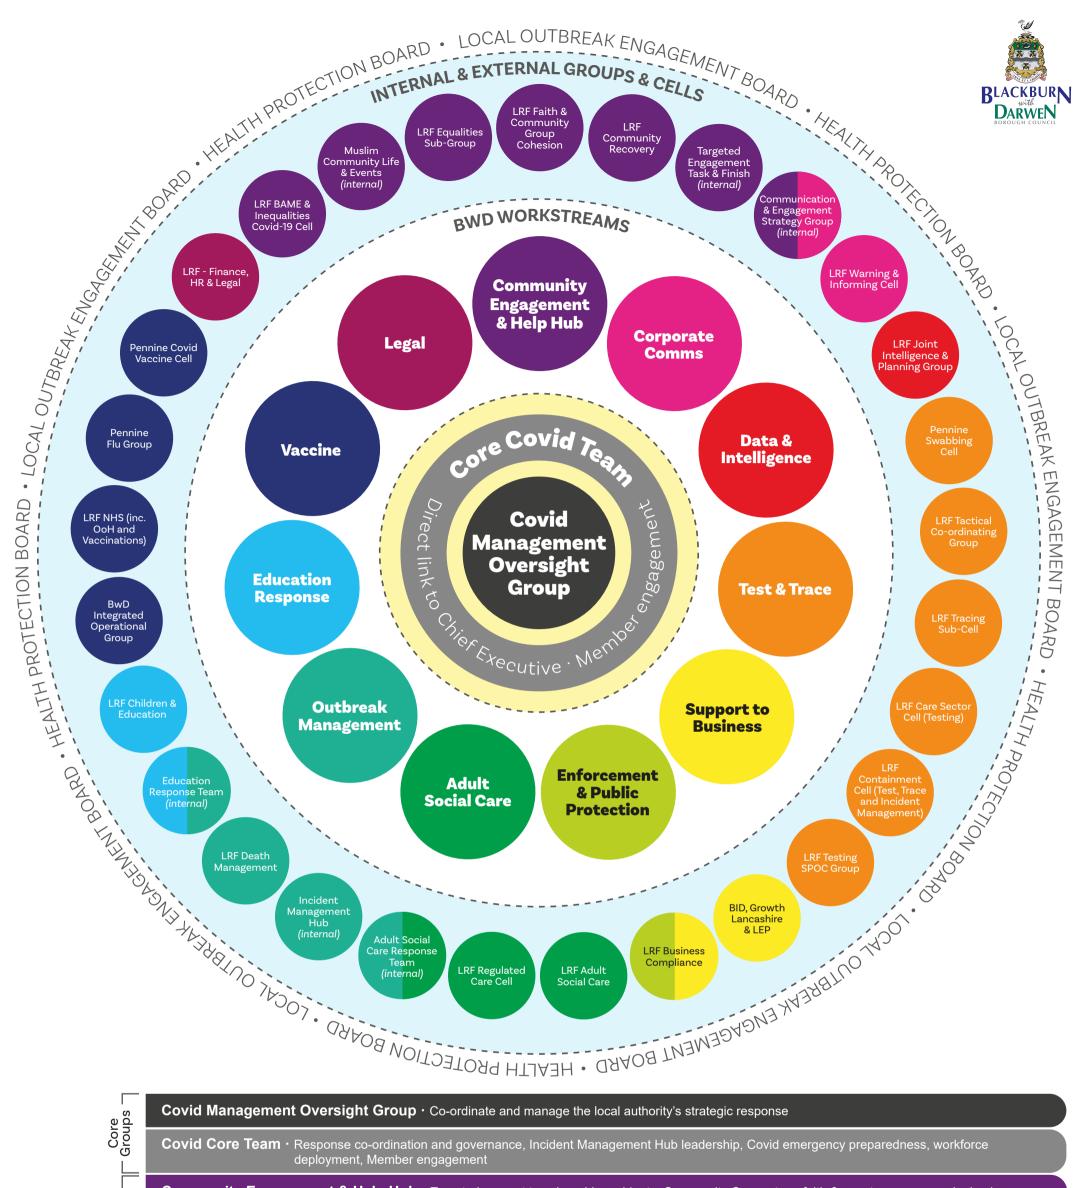

Community Engagement & Help Hub · Targeted support to vulnerable residents, Community Connectors, faith & events, young people, businesses

Workstreams

Corporate Comms · Prevention and containment campaigns, regulation messaging, website

Data & Intelligence · Dashboards, incidents, daily sit rep reports, understanding our population and demographics, digital access

Test & Trace · Testing, case/contact tracing, community testing, Lateral Flow Testing

Support to Business · Grant support, advice and financial aid

Enforcement/Public Protection · Business premise compliance through engagement, faith settings, Covid Marshals

Adult Social Care · Adult Social Care Response Team, winter planning

Outbreak management · Incident Management Hub (schools, care homes, HMOs, faith settings, workplaces)

Education Response · Schools support, Education Response Team, safeguarding, attendance

Vaccine · Covid-19 vaccination programme, flu vaccination programme

Legal · Regulation analysis